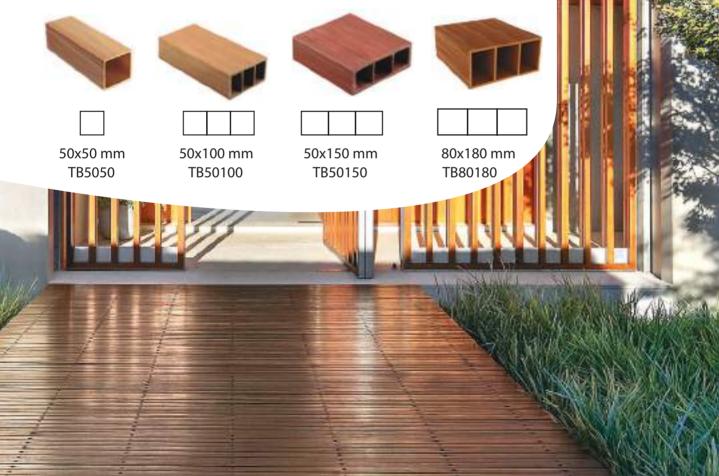

### TIMBER TUBE

Durable, sleek, easy installation and low maintenance Timber Tube it is the ideal product for indoor and outdoor use as it made to withstand the elements of nature.

#### **TIMBER TUBE**

Our Timber Tube, utilize 100% green polyethyiene recylable raw materials, natural wood powder and other polymer materials in production. Perfectly retain the texture of real wood, no need to paint or oil. Water proof, rot proof, anti termite, easy installstion and low maintenance, much more better than real wood.