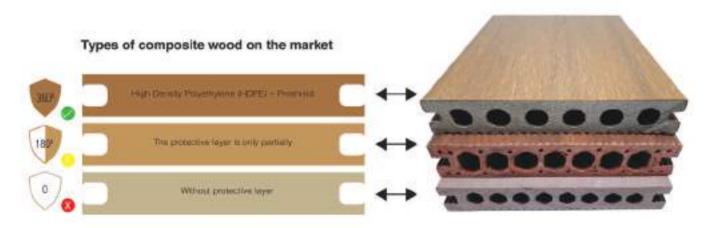

#### ProShield®

ProShield is an advanced technology in the form of a premium shield layer that encloses all sides of wood plastic composites by BRS WOOD. The layers and cores are extruded with very high temperature, simultaneously printed, so that no adhesives or chemicals are harmful to the environment. Core Sections BRS WOOD is made from carefully selected recycled materials based on the highly dense recycled wood of hardwood and softwood fiber that allows for greater strength and durability, also known as High-density polyethylene (HDPE). 100% can be recycled

#### **COLOR SWATCHES**

Proshield® Decking

Our decking has been coated 360 degrees by Proshield® protection which can withstand water, termites and color fading