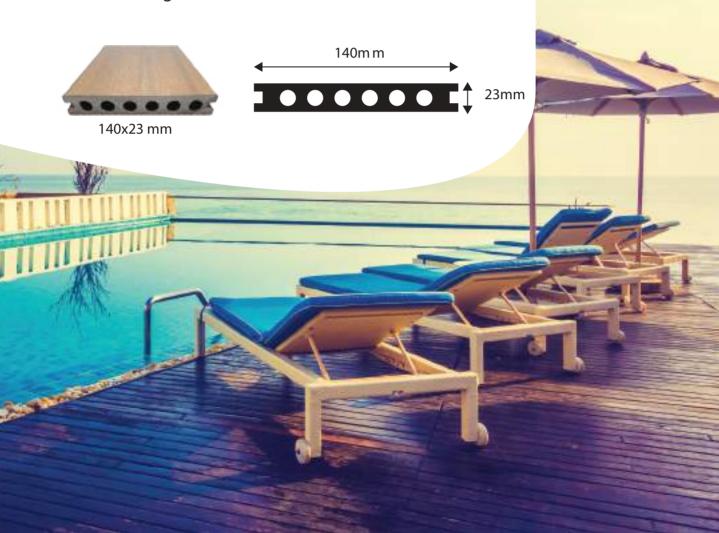

### **DECKING**

Durable, sleek, easy installation and low maintenance decking it is the ideal product for indoor and outdoor use as it made to withstand the elements of nature.

**UV-** Resistant

Anti Oxidant

#### **LUXURY BRS WOOD DECKING**

| Spec                           | Standard   |
|--------------------------------|------------|
| Model                          | EN15534 EU |
| Size                           | EN15534 EU |
| Tensile Strength               | EN15534 EU |
| Slip Resistance                | EN15534 EU |
| Water Absorption               | EN15534 EU |
| Abrasion Resistance            | EN15534 EU |
| Formaldehyde                   | EN15534 EU |
| UV Aging Test                  | EN15534 EU |
| Resistence to Indentation      | EN15534 EU |
| Falling mass impact resistance | EN15534 EU |
| Fire classification            | EN15534 EU |
|                                |            |

| Result                   | Remark                            |
|--------------------------|-----------------------------------|
| BRS WOOD 13823           |                                   |
| 138 X 23mm               |                                   |
| 4000N                    |                                   |
| R11                      | Over 19° up to 27°                |
| 0.18%                    |                                   |
| Passed                   | Wear index: 37.4Mg/1000r          |
| Not detected             |                                   |
| Passed                   |                                   |
| Passed                   | (Rate of elastic recovery): 77.7% |
| Passed                   |                                   |
| Class B <sub>n</sub> -s1 |                                   |