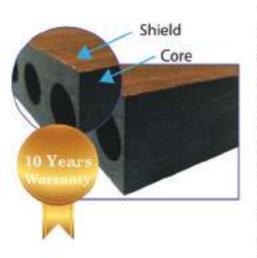

#### ProShield®

ProShield is an advanced technology in the form of a premium shield layer that encloses all sides of wood plastic composites by BRS WOOD. The layers and cores are extruded with very high temperature, simultaneously printed, so that no adhesives or chemicals are harmful to the environment. Core Sections BRS WOOD is made from carefully selected recycled materials based on the highly dense recycled wood of hardwood and softwood fiber that allows for greater strength and durability, also known as High-density polyethylene (HDPE). 100% can be recycled