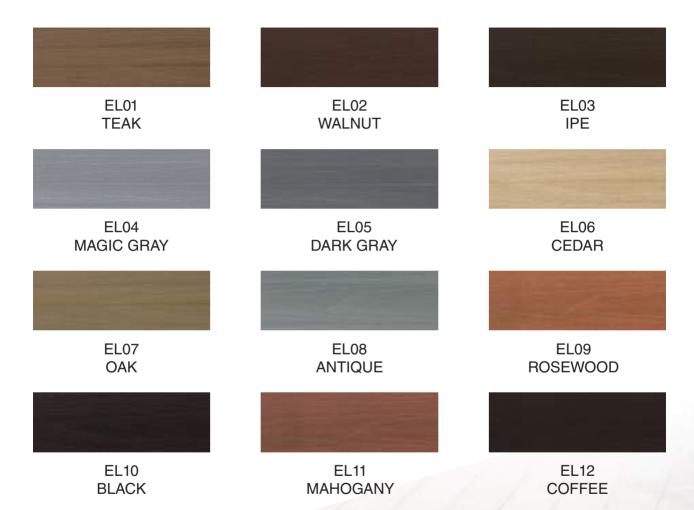

#### **COLOR SWATCHES**

Proshield® Decking

Our decking has been coated 360 degrees by Proshield® protection which can withstand water, termites and color fading